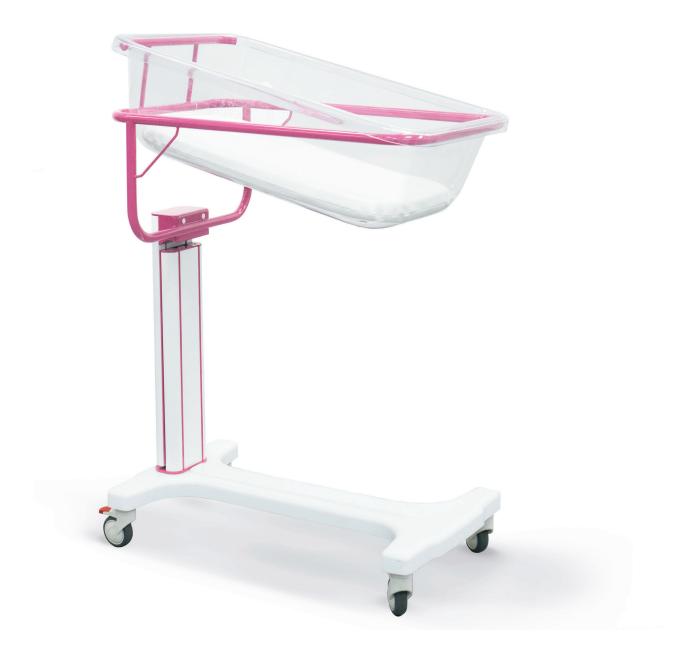

#### **BABY CRIB**

PROVIDING CLOSENESS AND SAFETY

Baby crib Famed OVO 2 provides an uninterrupted contact between mother and baby from the first moments of the infant's life. The proximity is provided by a crib made of transparent plastic and a low base that allows you to park it under the hospital bed very close to the mother. Height adjustment ensures safe adjustment of the crib to the current position of the bed. You can set it in the Trendelenburg/reverse-Trendelenburg position.

Famed OVO 2 is a baby crib that, thanks to its construction, allows the mother and child to be close to each other from the first moments. It also provides comfort and safety. The base goes under the bed, so the crib is very close to the mother, ensuring uninterrupted eye contact from the first moments.

Simple and effective design is perfectly combined with functionality, safety and ease of cleaning (key mechanisms are hidden in the construction) and resistance to disinfectants. Wheels with a diameter of 75 mm allow you to gently cross the hospital corridors, all of them have individual locking mechanism.

### **ADJUSTMENTS**

Comfortable, gas-spring assisted height adjustment allows you to lift/lower the crib to the current setting of the bed. With a guick hand move, you can also tilt the crib to a 12° angle. A version with a gas spring adjustable inclination is also available.