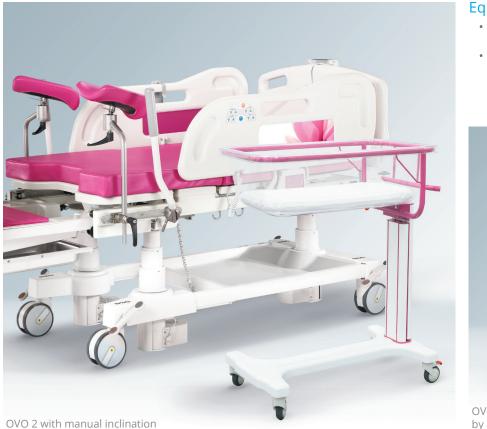

#### **BABY CRIB**

PROVIDING CLOSENESS AND SAFETY

Baby crib Famed OVO 2 provides an uninterrupted contact between mother and baby from the first moments of the infant's life. The proximity is provided by a crib made of transparent plastic and a low base that allows you to park it under the hospital bed very close to the mother. Height adjustment ensures safe adjustment of the crib to the current position of the bed. You can set it in the Trendelenburg/reverse-Trendelenburg position.

Famed OVO 2 is a baby crib that, thanks to its construction, allows the mother and child to be close to each other from the first moments. It also provides comfort and safety. The base goes under the bed, so the crib is very close to the mother, ensuring uninterrupted eye contact from the first moments.