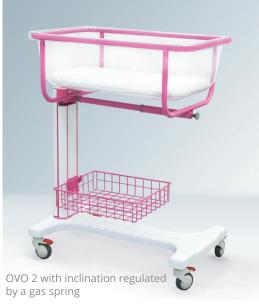

### **ADJUSTMENTS**

Comfortable, gas-spring assisted height adjustment allows you to lift/lower the crib to the current setting of the bed. With a guick hand move, you can also tilt the crib to a 12° angle. A version with a gas spring adjustable inclination is also available.

#### Equipment

- white to mattress, resistant disinfecting agents, waterproof,
- metal basket for personal items, mounted on the leg.