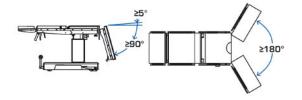

# TECHNICAL SPECIFICATIONS Onex 201 | SternMed Manual Surgery Table

| Table Length                    | 2020mm  |
|---------------------------------|---------|
| Table Width without side rails  | 520mm   |
| Lowest Table Level              | 680mm   |
| Highest Table Level             | 940mm   |
| Trendelenburg/Reverse           | 20°/20° |
| Lateral Tilt (left/right)       | 20°/20° |
| Head Plate (up/down) detachable | 30°/45° |
| Back Plate (up/down)            | 75°/25° |
| Leg Plate (up/down) detachable  | 5°/90°  |
| Leg Plate (split) detachable    | 180°    |
| Kidney bridge elevator UP       | 110mm   |
| Optional Longitudinal sliding   | 300mm   |
| Load Capacity                   | 297kg   |