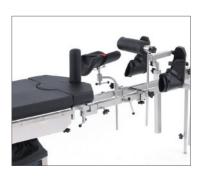

#### **ACCESSORIES**

- Headrest system
- Crossbar adaptor
- Arm/Hand surgery table
- Facial/Occipital head rest
- Orthopedic extension device
- Wrist support system
- X-ray cassette tray
- Body restraint strap
- Arm restraint strap
- Leg restraint strap
- L-shaped Anesthesia Screen
- L-shaped Anesthesia Screen with 2 wings

- Easy arm board
- Arm board with ball-joint
- Lateral Arm board
- Leg support padded
- Lateral support padded
- Shoulder Support padded
- Foot-rest padded
- Radial Accessory clamp
- Accessory clamp
- Infusion Stand
- Instrument tray
- Drain pan