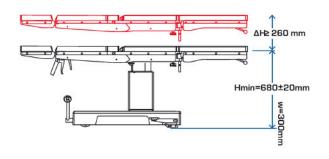

# TECHNICAL SPECIFICATIONS Onex 201 | SternMed Manual Surgery Table

| Table Length                    | 2020mm  |
|---------------------------------|---------|
| Table Width without side rails  | 520mm   |
| Lowest Table Level              | 680mm   |
| Highest Table Level             | 940mm   |
| Trendelenburg/Reverse           | 20°/20° |
| Lateral Tilt (left/right)       | 20°/20° |
| Head Plate (up/down) detachable | 30°/45° |
| Back Plate (up/down)            | 75°/25° |
| Leg Plate (up/down) detachable  | 5°/90°  |
| Leg Plate (split) detachable    | 180°    |
| Kidney bridge elevator UP       | 110mm   |
| Optional Longitudinal sliding   | 300mm   |
| Load Capacity                   | 297kg   |