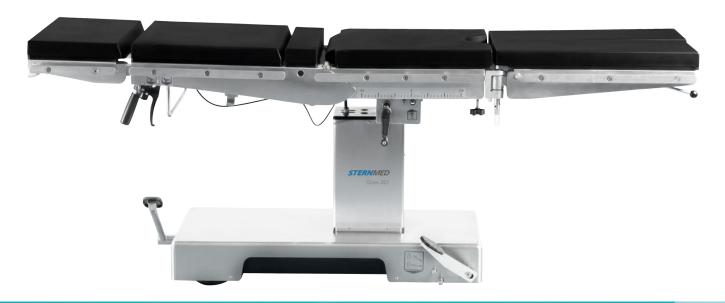

### **Onex 201**

Manual surgery table

The Onex 201 is a manual surgical table that has a load capacity of almost 300 kg. The table can easily be set up and positioned to meet all kinds of surgical operation needs.

#### **FEATURES**

- Realizing all kinds of surgical positioning required clinically, with simple manual control
- Integrated kidney elevator 0~110 mm height adjustment
- Floor locking system activate with a single pedal.

- Double joint head section
- Optional 300 mm Longitudinal movement
- Multiple configurable leg sections
- Most of the movement assisted with gas spring system