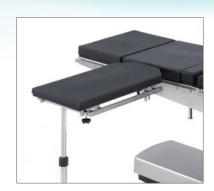

- Easy arm board
- Arm board with ball-joint
- Lateral Arm board
- Leg support padded
- Lateral support padded
- Shoulder Support padded
- Foot-rest padded
- Radial Accessory clamp
- Accessory clamp
- Infusion Stand
- Instrument tray
- Drain pan