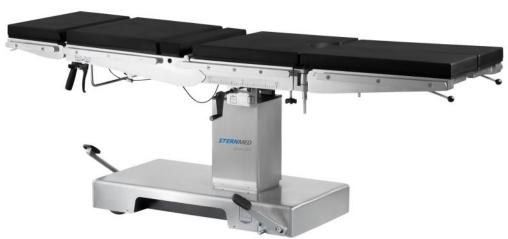

### **Onex 201**

Manual surgery table

The Onex 201 is a manual surgical table that has a load capacity of almost 300 kg. The table can easily be set up and positioned to meet all kinds of surgical operation needs.

#### **FEATURES**

- Realizing all kinds of surgical positioning required clinically, with simple manual control
- Integrated kidney elevator 0~110 mm height adjustment
- Floor locking system activate with a single pedal.

- Double joint head section
- Optional 300 mm Longitudinal movement
- Multiple configurable leg sections
- Most of the movement assisted with gas spring system