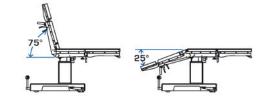

# TECHNICAL SPECIFICATIONS Onex 201 | SternMed Manual Surgery Table

| Table Length                    | 2020mm  |
|---------------------------------|---------|
| Table Width without side rails  | 520mm   |
| Lowest Table Level              | 680mm   |
| Highest Table Level             | 940mm   |
| Trendelenburg/Reverse           | 20°/20° |
| Lateral Tilt (left/right)       | 20°/20° |
| Head Plate (up/down) detachable | 30°/45° |
| Back Plate (up/down)            | 75°/25° |
| Leg Plate (up/down) detachable  | 5°/90°  |
| Leg Plate (split) detachable    | 180°    |
| Kidney bridge elevator UP       | 110mm   |
| Optional Longitudinal sliding   | 300mm   |
| Load Capacity                   | 297kg   |