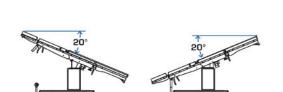

# TECHNICAL SPECIFICATIONS Onex 201 | SternMed Manual Surgery Table

| Table Length                    | 2020mm  |
|---------------------------------|---------|
| Table Width without side rails  | 520mm   |
| Lowest Table Level              | 680mm   |
| Highest Table Level             | 940mm   |
| Trendelenburg/Reverse           | 20°/20° |
| Lateral Tilt (left/right)       | 20°/20° |
| Head Plate (up/down) detachable | 30°/45° |
| Back Plate (up/down)            | 75°/25° |
| Leg Plate (up/down) detachable  | 5°/90°  |
| Leg Plate (split) detachable    | 180°    |
| Kidney bridge elevator UP       | 110mm   |
| Optional Longitudinal sliding   | 300mm   |
| Load Capacity                   | 297kg   |