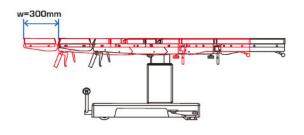

- Double joint head section
- Optional 300 mm Longitudinal movement
- Multiple configurable leg sections
- Most of the movement assisted with gas spring system

# TECHNICAL SPECIFICATIONS Onex 201 | SternMed Manual Surgery Table

| Table Length                    | 2020mm  |
|---------------------------------|---------|
| Table Width without side rails  | 520mm   |
| Lowest Table Level              | 680mm   |
| Highest Table Level             | 940mm   |
| Trendelenburg/Reverse           | 20°/20° |
| Lateral Tilt (left/right)       | 20°/20° |
| Head Plate (up/down) detachable | 30°/45° |
| Back Plate (up/down)            | 75°/25° |
| Leg Plate (up/down) detachable  | 5°/90°  |
| Leg Plate (split) detachable    | 180°    |
| Kidney bridge elevator UP       | 110mm   |
| Optional Longitudinal sliding   | 300mm   |
| Load Capacity                   | 297kg   |