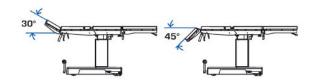

# TECHNICAL SPECIFICATIONS Onex 201 | SternMed Manual Surgery Table

| Table Length                    | 2020mm  |
|---------------------------------|---------|
| Table Width without side rails  | 520mm   |
| Lowest Table Level              | 680mm   |
| Highest Table Level             | 940mm   |
| Trendelenburg/Reverse           | 20°/20° |
| Lateral Tilt (left/right)       | 20°/20° |
| Head Plate (up/down) detachable | 30°/45° |
| Back Plate (up/down)            | 75°/25° |
| Leg Plate (up/down) detachable  | 5°/90°  |
| Leg Plate (split) detachable    | 180°    |
| Kidney bridge elevator UP       | 110mm   |
| Optional Longitudinal sliding   | 300mm   |
| Load Capacity                   | 297kg   |