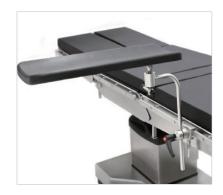

- Easy arm board
- Arm board with ball-joint
- Lateral Arm board
- Leg support padded
- Lateral support padded
- Shoulder Support padded
- Foot-rest padded
- Radial Accessory clamp
- Accessory clamp
- Infusion Stand
- Instrument tray
- Drain pan