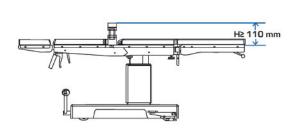

#### **FEATURES**

- Realizing all kinds of surgical positioning required clinically, with simple manual control
- Integrated kidney elevator 0~110 mm height adjustment
- Floor locking system activate with a single pedal.

# TECHNICAL SPECIFICATIONS Onex 201 | SternMed Manual Surgery Table

| Table Length                    | 2020mm  |
|---------------------------------|---------|
| Table Width without side rails  | 520mm   |
| Lowest Table Level              | 680mm   |
| Highest Table Level             | 940mm   |
| Trendelenburg/Reverse           | 20°/20° |
| Lateral Tilt (left/right)       | 20°/20° |
| Head Plate (up/down) detachable | 30°/45° |
| Back Plate (up/down)            | 75°/25° |
| Leg Plate (up/down) detachable  | 5°/90°  |
| Leg Plate (split) detachable    | 180°    |
| Kidney bridge elevator UP       | 110mm   |
| Optional Longitudinal sliding   | 300mm   |
| Load Capacity                   | 297kg   |