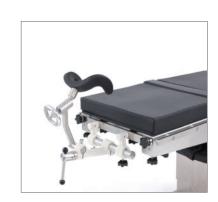

#### **ACCESSORIES**

- Headrest system
- Crossbar adaptor
- Arm/Hand surgery table
- Facial/Occipital head rest
- Orthopedic extension device
- Wrist support system
- X-ray cassette tray
- Body restraint strap
- Arm restraint strap
- Leg restraint strap
- L-shaped Anesthesia Screen
- L-shaped Anesthesia Screen with 2 wings

- Easy arm board
- Arm board with ball-joint
- Lateral Arm board
- Leg support padded
- Lateral support padded
- Shoulder Support padded
- Foot-rest padded
- Radial Accessory clamp
- Accessory clamp
- Infusion Stand
- Instrument tray
- Drain pan