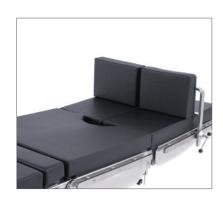

#### **ACCESSORIES**

- Headrest system
- Crossbar adaptor
- Arm/Hand surgery table
- Facial/Occipital head rest
- Orthopedic extension device
- Wrist support system
- X-ray cassette tray
- Body restraint strap
- Arm restraint strap
- Leg restraint strap
- L-shaped Anesthesia Screen
- L-shaped Anesthesia Screen with 2 wings

- Easy arm board
- Arm board with ball-joint
- Lateral Arm board
- Leg support padded
- Lateral support padded
- Shoulder Support padded
- Foot-rest padded
- Radial Accessory clamp
- Accessory clamp
- Infusion Stand
- Instrument tray
- Drain pan