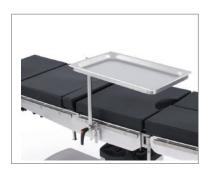

- Easy arm board
- Arm board with ball-joint
- Lateral Arm board
- Leg support padded
- Lateral support padded
- Shoulder Support padded
- Foot-rest padded
- Radial Accessory clamp
- Accessory clamp
- Infusion Stand
- Instrument tray
- Drain pan