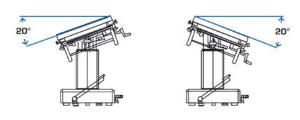

# TECHNICAL SPECIFICATIONS Onex 201 | SternMed Manual Surgery Table

| Table Length                    | 2020mm  |
|---------------------------------|---------|
| Table Width without side rails  | 520mm   |
| Lowest Table Level              | 680mm   |
| Highest Table Level             | 940mm   |
| Trendelenburg/Reverse           | 20°/20° |
| Lateral Tilt (left/right)       | 20°/20° |
| Head Plate (up/down) detachable | 30°/45° |
| Back Plate (up/down)            | 75°/25° |
| Leg Plate (up/down) detachable  | 5°/90°  |
| Leg Plate (split) detachable    | 180°    |
| Kidney bridge elevator UP       | 110mm   |
| Optional Longitudinal sliding   | 300mm   |
| Load Capacity                   | 297kg   |